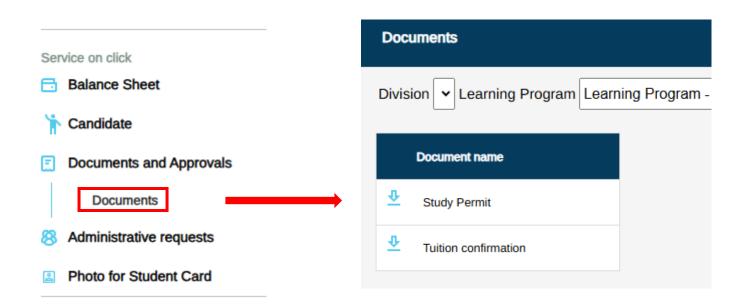

## Download study permit for current academic year from the Personal Info Site

| האוניברסיטה העברית בירושלים<br>THE HEBERW UNIVERSITY OF JERUSALEM                                                                                                                                                                                                                                                                                                                                                                                                                                                                                                                                                                                                                                                                                                                                                                                                                                                                                                                                                                                                                                                                                                                                                                                                                                                                                                                                                                                                                                                                                                                                                                                                                                                                                                                                                                                                                                                                                                                                                                                                                                                             |                                                                                                                                                                                                                                                                                       |                                            |            |                                      |                             |        |                                                                                       |            |
|-------------------------------------------------------------------------------------------------------------------------------------------------------------------------------------------------------------------------------------------------------------------------------------------------------------------------------------------------------------------------------------------------------------------------------------------------------------------------------------------------------------------------------------------------------------------------------------------------------------------------------------------------------------------------------------------------------------------------------------------------------------------------------------------------------------------------------------------------------------------------------------------------------------------------------------------------------------------------------------------------------------------------------------------------------------------------------------------------------------------------------------------------------------------------------------------------------------------------------------------------------------------------------------------------------------------------------------------------------------------------------------------------------------------------------------------------------------------------------------------------------------------------------------------------------------------------------------------------------------------------------------------------------------------------------------------------------------------------------------------------------------------------------------------------------------------------------------------------------------------------------------------------------------------------------------------------------------------------------------------------------------------------------------------------------------------------------------------------------------------------------|---------------------------------------------------------------------------------------------------------------------------------------------------------------------------------------------------------------------------------------------------------------------------------------|--------------------------------------------|------------|--------------------------------------|-----------------------------|--------|---------------------------------------------------------------------------------------|------------|
| <ul> <li>2025 ✓</li> <li>Main</li> <li>Studies</li> <li>Program of Study</li> <li>Schedule</li> <li>Exams/Grades</li> <li>Registration of Classes</li> </ul>                                                                                                                                                                                                                                                                                                                                                                                                                                                                                                                                                                                                                                                                                                                                                                                                                                                                                                                                                                                                                                                                                                                                                                                                                                                                                                                                                                                                                                                                                                                                                                                                                                                                                                                                                                                                                                                                                                                                                                  | Schedule<br>Table                                                                                                                                                                                                                                                                     | E Schedule                                 | Grade List | Exam List                            | Amirnet<br>exam<br>(Amiram) | Moodle | Bank<br>details for<br>refunds<br>Registration<br>for the<br>association<br>/ welfare |            |
| Tools | New Personal Info Site 23/12/202<br>Please note that due to the transition to the new system, some of the information displayed on the new<br>Personal Info Site might be inaccurate.<br>For inquiries and additional questions, <u>contact the Information and Service Centers</u> . |                                            |            |                                      |                             |        |                                                                                       |            |
| <ul> <li>Balance Sheet</li> <li>Candidate</li> <li>Documents and Approvals</li> <li>Administrative requests</li> </ul>                                                                                                                                                                                                                                                                                                                                                                                                                                                                                                                                                                                                                                                                                                                                                                                                                                                                                                                                                                                                                                                                                                                                                                                                                                                                                                                                                                                                                                                                                                                                                                                                                                                                                                                                                                                                                                                                                                                                                                                                        |                                                                                                                                                                                                                                                                                       | <u>tuition</u><br>re is <u>no</u> option t |            | transfer or paypa<br>and CPI linkage |                             |        |                                                                                       | 15/12/2024 |
| Private My Details Sign out                                                                                                                                                                                                                                                                                                                                                                                                                                                                                                                                                                                                                                                                                                                                                                                                                                                                                                                                                                                                                                                                                                                                                                                                                                                                                                                                                                                                                                                                                                                                                                                                                                                                                                                                                                                                                                                                                                                                                                                                                                                                                                   | To apply for a scholarship for graduate and graduate students<br>To apply for a scholarship, click on the <u>attached link</u><br>(The website is in Hebrew)                                                                                                                          |                                            |            |                                      |                             |        |                                                                                       | 15/12/2024 |
| շյ Յլցո ՍԱ                                                                                                                                                                                                                                                                                                                                                                                                                                                                                                                                                                                                                                                                                                                                                                                                                                                                                                                                                                                                                                                                                                                                                                                                                                                                                                                                                                                                                                                                                                                                                                                                                                                                                                                                                                                                                                                                                                                                                                                                                                                                                                                    | Exams list                                                                                                                                                                                                                                                                            | for 2025                                   |            |                                      |                             |        |                                                                                       |            |